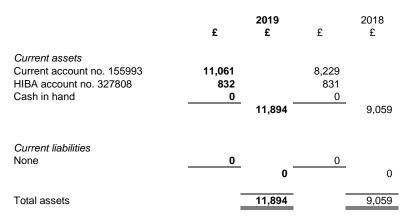

| (684)           |                   |
|                                                  |             | (5,220)        |                 | (11,814)          |
| Cumplus //deficit)                               |             | 2 925          |                 | (2, 700)          |
| Surplus/(deficit)<br>Total funds brought forward |             | 2,835<br>9,059 |                 | (3,792)<br>12,851 |
| Total funds brought forward                      | _           | 9,059          | -               | 9,059             |
|                                                  | =           | 11,004         | =               | 0,000             |
| M. Wainwright, Chairman                          |             |                |                 |                   |

## Balance Sheet



(0)

D. Sitwell, Internal Auditor